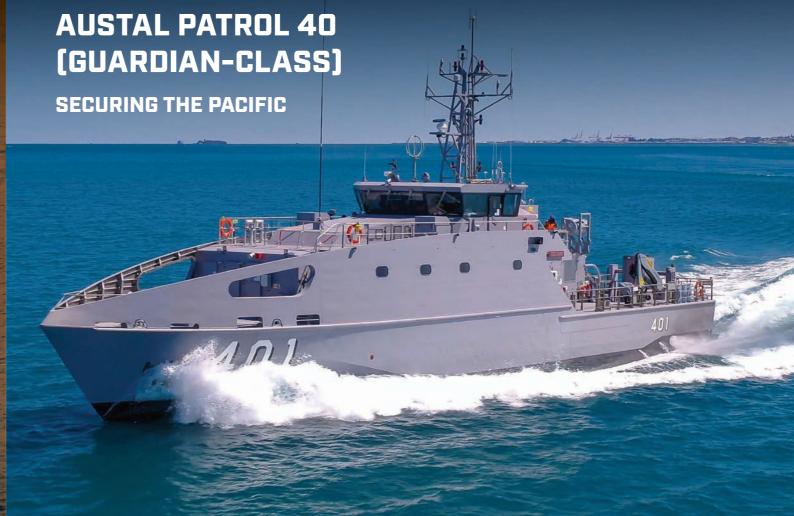

**Australia's long-standing support for its** Pacific Island neighbours through the Pacific **Patrol Boat Program has enabled smaller** nations in the region to bolster their maritime surveillance capabilities including fisheries protection, countering transnational crime, and bolstering search and rescue operations.

The Guardian Class patrol boats are packaged with long-term Australian sustainment, training, infrastructure, and advisory support to equip Australia's Pacific partners with capacity to effectively collect, analyse, manage, and share maritime security information - internally, with neighbours, and with the region.

This program includes:

21x39.5m Steel vessels designed and constructed by Austal

Pacific Island nations and Timor-Leste recieved the vessels

2018-23 Program duration

#### **AUSTAL PATROL 40 PRINCIPAL PARTICULARS**

| Length:      | 39.5m                                    |
|--------------|------------------------------------------|
| Beam:        | 8.0m                                     |
| Speed (SS4): | 20 knots                                 |
| Range (SS4): | 3000 nm @ 12 knots                       |
| Cargo Deck:  | 16m2 with lashing grid serviced by crane |
| Ships Boat:  | 1 x Work RHIBs (WRH635FRB)               |

| Weapon:               | Space and weight reservation           |
|-----------------------|----------------------------------------|
| fc                    | or a single fordeck mounted naval gun, |
|                       | port and starboard midship             |
|                       | machine guns                           |
| Crew Accommodation: . | 23                                     |