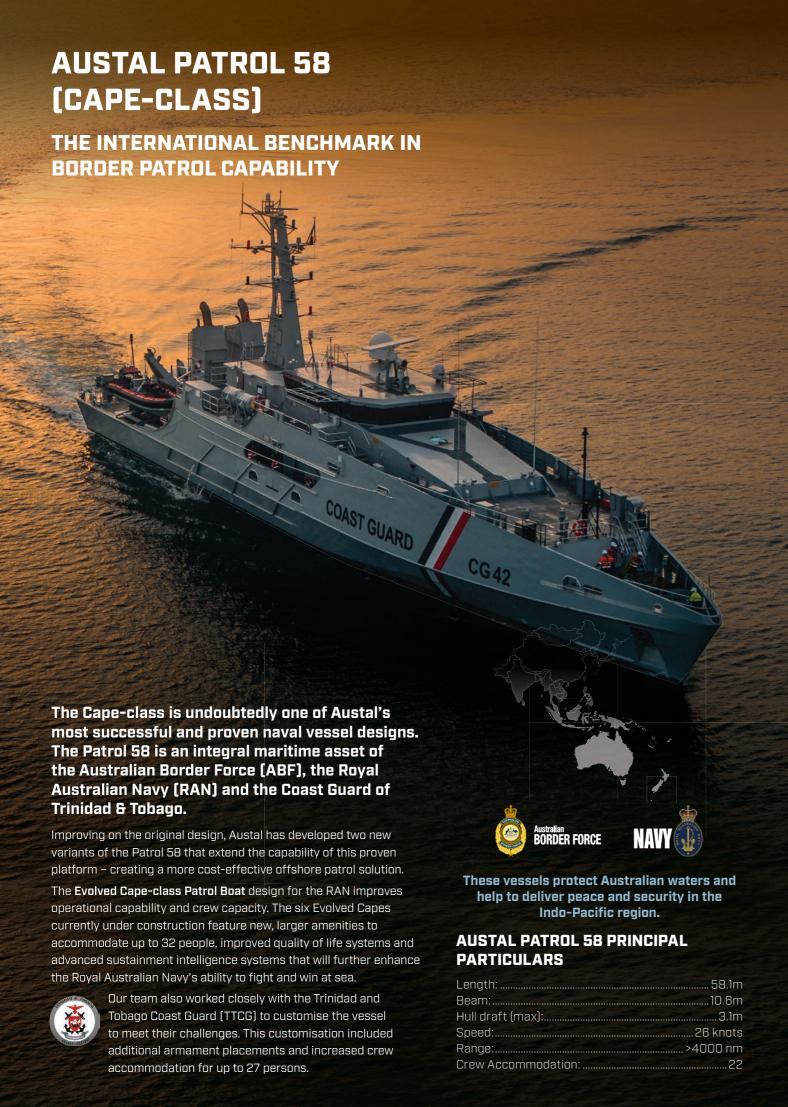

#### PATROL 56 (ARMIDALE-CLASS)

| ength overall        | 56.8m     |
|----------------------|-----------|
| eam (moulded)        | 9.5m      |
| Iull draft (maximum) | 2.7m      |
| speed (maximum)      | >25 knots |
| lange                | 3000 nm   |
| rew Accommodation    | 29        |

**Australia's long-standing support for its** Pacific Island neighbours through the Pacific **Patrol Boat Program has enabled smaller** nations in the region to bolster their maritime surveillance capabilities including fisheries protection, countering transnational crime, and bolstering search and rescue operations.

The Guardian Class patrol boats are packaged with long-term Australian sustainment, training, infrastructure, and advisory support to equip Australia's Pacific partners with capacity to effectively collect, analyse, manage, and share maritime security information - internally, with neighbours, and with the region.