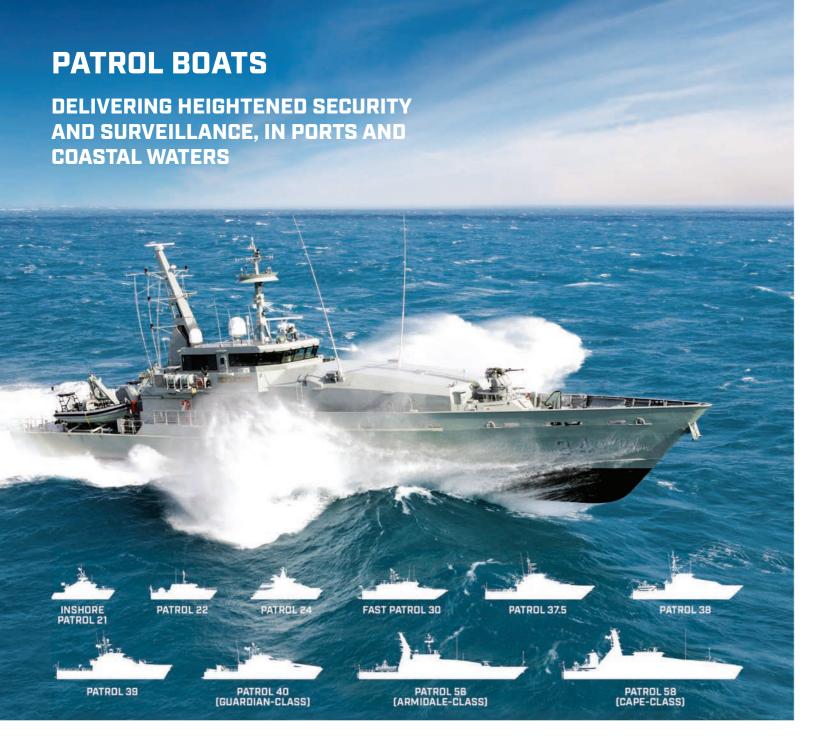

#### **AUSTAL INSHORE PATROL 21**

| Length overall       | 21.2m |
|----------------------|-------|
| Beam (moulded)       | 5.5m  |
| Hull draft (maximum) | 1.83m |
| Speed (maximum)      |       |
| Endurance            |       |
| Crew                 | 8     |

#### **AUSTAL PATROL 22**

| Length overall       | 21.6m    |
|----------------------|----------|
| Beam (moulded)       |          |
| Hull draft (maximum) |          |
| Speed (maximum)      | 25 knots |
| Range                | 325 nm   |
| Crew                 | 3        |
| Personnel Seating    |          |

#### **AUSTAL PATROL 24**

| Length overall       | 24.0m                 |
|----------------------|-----------------------|
| Beam (moulded)       |                       |
| Hull draft (maximum) |                       |
| Speed (maximum)      | 26.0 knots            |
| Range                |                       |
| Crew Accommodation   |                       |
|                      | ± 6 additional berths |

#### **AUSTAL FAST PATROL 30**

| Length overall       | 30.0m    |
|----------------------|----------|
| Beam (moulded)       | 6.4m     |
| Hull Draft (approx.) | 1.5m     |
| Speed (maximum)      | 40 knots |
| Range                | >1000 nm |
| Crew                 | 11       |
|                      |          |

#### **AUSTAL PATROL 37.5**

| _ength overall       | 37.5m                  |
|----------------------|------------------------|
| Beam (moulded)       | 7.2m                   |
| Hull draft (maximum) | 2.2m                   |
| Speed (maximum)      |                        |
| Range                | 1000nm                 |
| Crew                 | 3 officers, 16 sailors |
|                      |                        |

#### **AUSTAL PATROL 38**

| Length overall       | 38.2m    |
|----------------------|----------|
| Beam (moulded)       | 7.2m     |
| Hull draft (maximum) | 4.5m     |
| Speed (maximum)      | 24 knots |
| Range                | 3000 nm  |
| Crew Accommodation   | 15       |
| Additional Personnel | 12       |
|                      |          |

#### PATROL 56 (ARMIDALE-CLASS)

| ength overall        | 56.8m     |
|----------------------|-----------|
| eam (moulded)        | 9.5m      |
| Iull draft (maximum) | 2.7m      |
| speed (maximum)      | >25 knots |
| lange                | 3000 nm   |
| rew Accommodation    | 29        |

#### **AUSTAL PATROL 40 PRINCIPAL PARTICULARS**

| Length:      | 39.5m                                    |
|--------------|------------------------------------------|
| Beam:        | 8.0m                                     |
| Speed (SS4): | 20 knots                                 |
| Range (SS4): | 3000 nm @ 12 knots                       |
| Cargo Deck:  | 16m2 with lashing grid serviced by crane |
| Ships Boat:  | 1 x Work RHIBs (WRH635FRB)               |