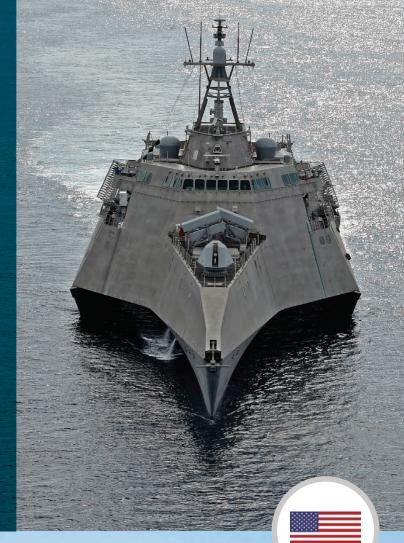

#### **EXPEDITIONARY FAST** TRANSPORT (EPF)

#### **DELIVERING FAST TRANSPORT OF** TROOPS AND EQUIPMENT

The EPF (Spearhead-class) is a multi-use military platform capable of transporting troops and their equipment, supporting humanitarian relief efforts, the ability to operate in shallow waters, and can reach a speed of more than 35 knots fully loaded. EPFs has a core crew of 42 people, with airline style seating for 312 embarked forces and fixed berthing for 104.

#### **EPF PRINCIPAL PARTICULARS**

| Length:                                       |     | . 103m |
|-----------------------------------------------|-----|--------|
| Beam:                                         | 6   | 28.5m  |
| Hull draft (max):                             | 3   | 3.83m  |
| Mission bay:                                  | 1,8 | 58m3   |
| Speed (90% MCR @700t deadweight):             | 35  | knots  |
| Range:1200nm @ 3                              | 35  | knots  |
| Troop Seating:                                |     | 312    |
| Aviation:NAVAIR Level 1 Class 2 certified fli | gh  | t deck |
|                                               |     |        |