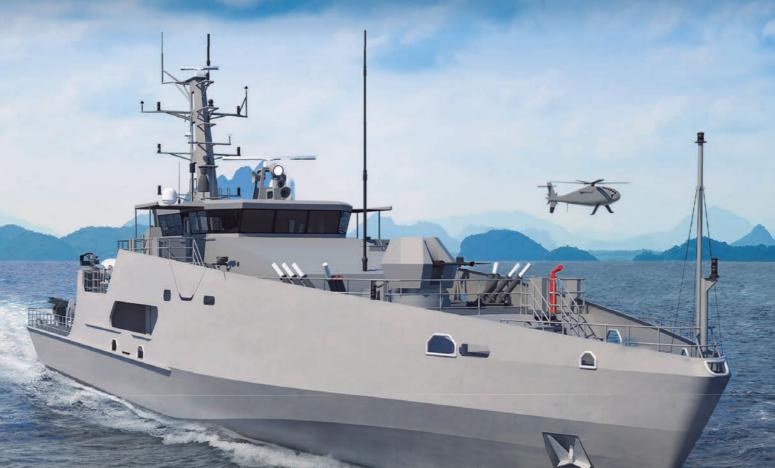

#### HIGH SPEED SUPPORT VESSEL 72

FAST, MANDEUVRABLE, OUTSTANDING PAYLOAD CAPACITY, AND SUPPORTS HELICOPTER OPERATIONS

#### **HSSV 72 PRINCIPAL PARTICULARS**

| Length:                     | 72.5m                                                                                                                                                                                                                                                                                                                                                                                                                                                                                                                                                                                                                                                                                                                                                                                                                                                                                                                                                                                                                                                                                                                                                                                                                                                                                                                                                                                                                                                                                                                                                                                                                                                                                                                                                                                                                                                                                                                                                                                                                                                                                                                          |
|-----------------------------|--------------------------------------------------------------------------------------------------------------------------------------------------------------------------------------------------------------------------------------------------------------------------------------------------------------------------------------------------------------------------------------------------------------------------------------------------------------------------------------------------------------------------------------------------------------------------------------------------------------------------------------------------------------------------------------------------------------------------------------------------------------------------------------------------------------------------------------------------------------------------------------------------------------------------------------------------------------------------------------------------------------------------------------------------------------------------------------------------------------------------------------------------------------------------------------------------------------------------------------------------------------------------------------------------------------------------------------------------------------------------------------------------------------------------------------------------------------------------------------------------------------------------------------------------------------------------------------------------------------------------------------------------------------------------------------------------------------------------------------------------------------------------------------------------------------------------------------------------------------------------------------------------------------------------------------------------------------------------------------------------------------------------------------------------------------------------------------------------------------------------------|
|                             | 76.6m (with ramp)                                                                                                                                                                                                                                                                                                                                                                                                                                                                                                                                                                                                                                                                                                                                                                                                                                                                                                                                                                                                                                                                                                                                                                                                                                                                                                                                                                                                                                                                                                                                                                                                                                                                                                                                                                                                                                                                                                                                                                                                                                                                                                              |
| Beam (moulded):             | 18.2m                                                                                                                                                                                                                                                                                                                                                                                                                                                                                                                                                                                                                                                                                                                                                                                                                                                                                                                                                                                                                                                                                                                                                                                                                                                                                                                                                                                                                                                                                                                                                                                                                                                                                                                                                                                                                                                                                                                                                                                                                                                                                                                          |
| Speed (maximum):            | 38 knots                                                                                                                                                                                                                                                                                                                                                                                                                                                                                                                                                                                                                                                                                                                                                                                                                                                                                                                                                                                                                                                                                                                                                                                                                                                                                                                                                                                                                                                                                                                                                                                                                                                                                                                                                                                                                                                                                                                                                                                                                                                                                                                       |
| Range:                      | 2470 nm @ 12.5 knots                                                                                                                                                                                                                                                                                                                                                                                                                                                                                                                                                                                                                                                                                                                                                                                                                                                                                                                                                                                                                                                                                                                                                                                                                                                                                                                                                                                                                                                                                                                                                                                                                                                                                                                                                                                                                                                                                                                                                                                                                                                                                                           |
| Flight Deck:                | 22.0m x 12.0m                                                                                                                                                                                                                                                                                                                                                                                                                                                                                                                                                                                                                                                                                                                                                                                                                                                                                                                                                                                                                                                                                                                                                                                                                                                                                                                                                                                                                                                                                                                                                                                                                                                                                                                                                                                                                                                                                                                                                                                                                                                                                                                  |
| Weapon:                     | 1 x 20mm naval gun                                                                                                                                                                                                                                                                                                                                                                                                                                                                                                                                                                                                                                                                                                                                                                                                                                                                                                                                                                                                                                                                                                                                                                                                                                                                                                                                                                                                                                                                                                                                                                                                                                                                                                                                                                                                                                                                                                                                                                                                                                                                                                             |
|                             | 4 x 12.7mm GPMG                                                                                                                                                                                                                                                                                                                                                                                                                                                                                                                                                                                                                                                                                                                                                                                                                                                                                                                                                                                                                                                                                                                                                                                                                                                                                                                                                                                                                                                                                                                                                                                                                                                                                                                                                                                                                                                                                                                                                                                                                                                                                                                |
| Sea/Rescue Boats:           | 2 x 7.3m RHIBs                                                                                                                                                                                                                                                                                                                                                                                                                                                                                                                                                                                                                                                                                                                                                                                                                                                                                                                                                                                                                                                                                                                                                                                                                                                                                                                                                                                                                                                                                                                                                                                                                                                                                                                                                                                                                                                                                                                                                                                                                                                                                                                 |
| Crew:                       | 69                                                                                                                                                                                                                                                                                                                                                                                                                                                                                                                                                                                                                                                                                                                                                                                                                                                                                                                                                                                                                                                                                                                                                                                                                                                                                                                                                                                                                                                                                                                                                                                                                                                                                                                                                                                                                                                                                                                                                                                                                                                                                                                             |
| Embarked Personnel Seating: | 260                                                                                                                                                                                                                                                                                                                                                                                                                                                                                                                                                                                                                                                                                                                                                                                                                                                                                                                                                                                                                                                                                                                                                                                                                                                                                                                                                                                                                                                                                                                                                                                                                                                                                                                                                                                                                                                                                                                                                                                                                                                                                                                            |
|                             | and the second s |

Ideal platform for humanitarian aid, disaster relief and civilian evacuations

Weapons package: 4 x 12.7mm guns

Accommodation for 69, seating for 260 troops

Ships boat launch and — recovery up to 12 tonnes

Flight deck = 22m x 12m medium helicopter

Large 900m² Mission bay
vehicle capacity = 158 lane metres
Accommodates wheeled or
tracked vehicles, military equipment,
cargo, mission packages including
mine warfare

Bi-fold slewing ramp 12m x 4.25m

Operations room with 8 workstations