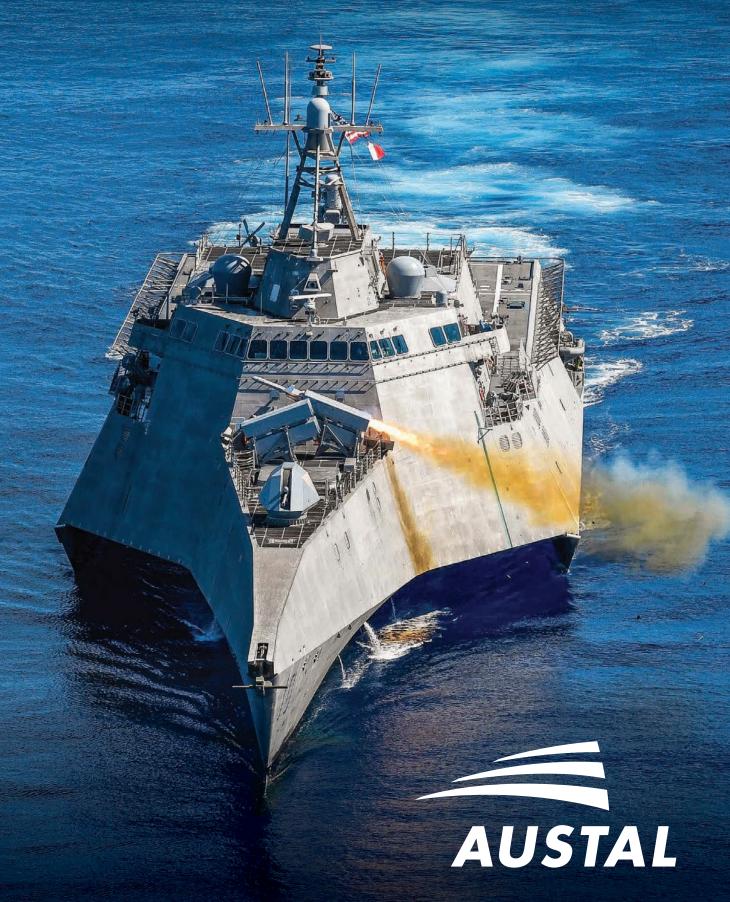

#### LITTORAL COMBAT SHIP (LCS)

**DELIVERING HIGH-SPEED. LETHAL CAPABILITY TO THE US NAVY** 

Austal are proud to be long term design and shipbuilding partners of the US Navv.

The US Navy's Independence-variant Littoral Combat Ship (LCS) is a high-speed, lethal, warship designed by Austal, to carry out a range of operations including, mine countermeasures, anti-submarine warfare, intelligence, surveillance and recognisance, and the prosecution of surface attack craft in the near-shore (littoral) environment.

This ship is world class, and by utilising Austal's proven trimaran hull form, the LCS provides enhanced seakeeping, low resistance, superior aviation facilities and large payload carrying capacity.

#### LCS PRINCIPAL PARTICULARS

| Length:           | 127.1m                 |
|-------------------|------------------------|
| Beam:             | 31.4m                  |
| Hull draft (max): | 4.5m                   |
| Mission bay:      | 11,000m3               |
| Speed:            | 40 knots               |
| Range:            | 3500 nm @ 16 knots     |
| Crew:             | 40                     |
| Aviation:         | 2 x SH-60 or 1 x CH-53 |