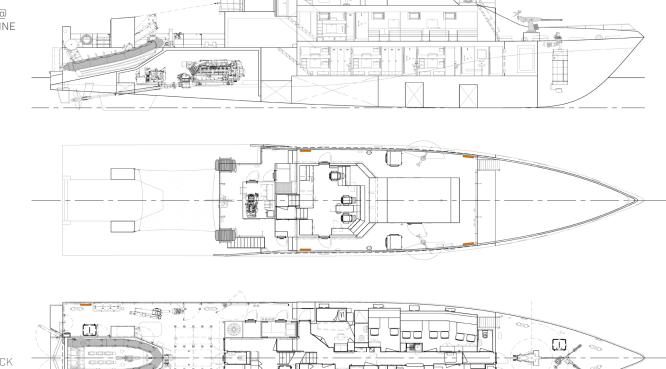

## AUSTAL PATROL 40-A

Vessel Type: Guardian Class Patrol Boat

PROFILE @

CENTRELINE

BRIDGE

MAIN DECK

W

İm

LOWER DECK

100 Clarence Beach | Tel +61 8 9410 1111 Road Fax +61 8 9410 2564 Henderson sales@austal.com www.austal.com