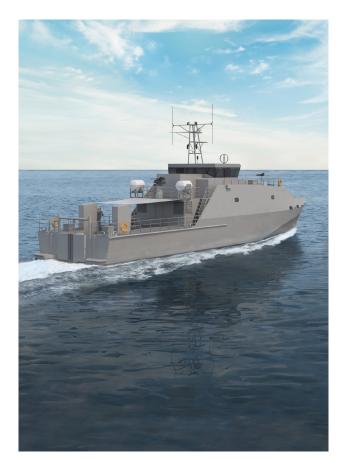

@ 1600 rpm                                                                                                                     |
| Gearboxes<br>Propellers      | 2 x ZF 7600 (with trolling valves)<br>2 x fixed pitch                                                                                                                |
| PERFORMANCE                  |                                                                                                                                                                      |
| Speed (SS4)<br>Range at 12 k | 20 knots at 100% MCR<br>nots (SS4) 3,000 nm                                                                                                                          |

CLASSIFICATION

Lloyd's Register ★ 100A1 SSC Patrol Mono HSC G6 MCH





## AUSTAL PATROL 40-A

Vessel Type: Guardian Class Patrol Boat



PROFILE @

CENTRELINE

BRIDGE



MAIN DECK



W

İm

LOWER DECK

100 Clarence Beach | Tel +61 8 9410 1111 Road Fax +61 8 9410 2564 Henderson sales@austal.com www.austal.com