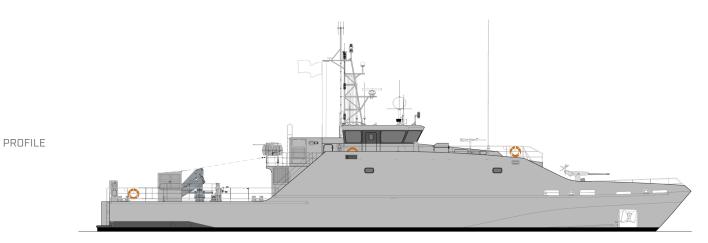

## AUSTAL PATROL 40-A

Vessel Type: Guardian Class Patrol Boat

PROFILE @

CENTRELINE

BRIDGE

MAIN DECK

W

İm