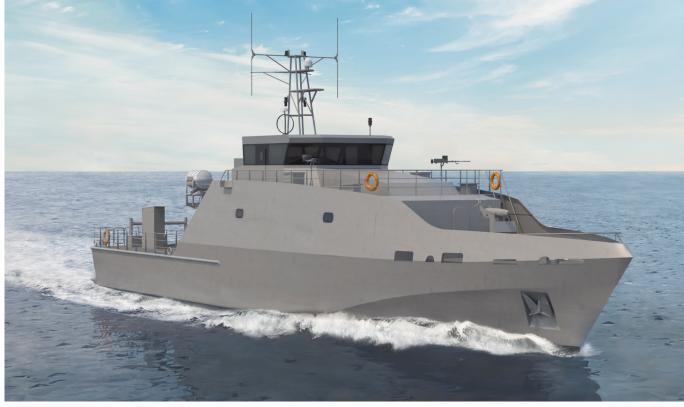

## AUSTAL PATROL 40-A

Primary1 x 20mm Main GunSecondary2 x 12.5mm Machine Guns (Forward) 1 x 20mm RWS (Aft)