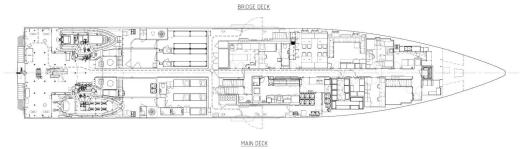

#### PRINCIPAL DIMENSIONS

Length overall57.8 metresBeam (overall)10.3 metresDraft (approx.)3.0 metres

#### COMMUNICATION & SENSORS

 $\begin{array}{c} \text{Communication system Secure/Non-secure voice and data over VHF, UHF,} \\ \text{SATCOM and Sea Boat's Situational Awareness} \\ \text{Navigation} \\ \text{Integrated bridge system including: Radars, 2 x ECDIS,} \\ \text{2 x Gyro Compass, Secure AIS, 2 x DGPS, EOSS and VDR} \\ \end{array}$ 

### ADDITIONAL FEATURES

Sea boats 2 x 7.3 metre Gemini Motion control system Austal 2 x 3.25m² Roll fins, 2 x 4.5m² Trim Flaps

#### PERFORMANCE

Speed 25 knots Range at 12 knots > 4000 nautical miles

#### CLASSIFICATION

Det Norske Veritas

 $\maltese$ 1A1 LC, PATROL, EO, NV, BIS, RP, NAUT-HSC, ELT, RADHAZ, SAM