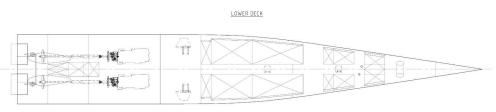

#### PRINCIPAL DIMENSIONS

Length overall57.8 metresBeam (overall)10.3 metresDraft (approx.)3.0 metres

#### PROPULSION

#### PERFORMANCE

Speed 25 knots Range at 12 knots > 4000 nautical miles