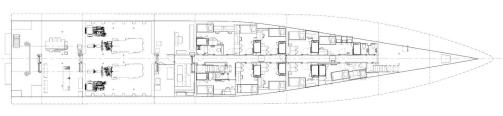

#### PRINCIPAL DIMENSIONS

Length overall57.8 metresBeam (overall)10.3 metresDraft (approx.)3.0 metres

#### COMMUNICATION & SENSORS

 $\begin{array}{c} \text{Communication system Secure/Non-secure voice and data over VHF, UHF,} \\ \text{SATCOM and Sea Boat's Situational Awareness} \\ \text{Navigation} \\ \text{Integrated bridge system including: Radars, 2 x ECDIS,} \\ \text{2 x Gyro Compass, Secure AIS, 2 x DGPS, EOSS and VDR} \\ \end{array}$ 

### ADDITIONAL FEATURES

Sea boats 2 x 7.3 metre Gemini Motion control system Austal 2 x 3.25m² Roll fins, 2 x 4.5m² Trim Flaps

#### PERFORMANCE

Speed 25 knots Range at 12 knots > 4000 nautical miles

#### CLASSIFICATION

Det Norske Veritas

 $\maltese$ 1A1 LC, PATROL, EO, NV, BIS, RP, NAUT-HSC, ELT, RADHAZ, SAM