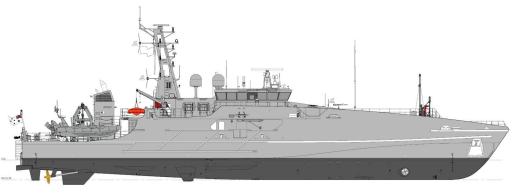

#### PRINCIPAL DIMENSIONS

Length overall57.8 metresBeam (overall)10.3 metresDraft (approx.)3.0 metres

#### COMMUNICATION & SENSORS

 $\begin{array}{c} \text{Communication system Secure/Non-secure voice and data over VHF, UHF,} \\ \text{SATCOM and Sea Boat's Situational Awareness} \\ \text{Navigation} \\ \text{Integrated bridge system including: Radars, 2 x ECDIS,} \\ \text{2 x Gyro Compass, Secure AIS, 2 x DGPS, EOSS and VDR} \\ \end{array}$ 

### ADDITIONAL FEATURES

Sea boats 2 x 7.3 metre Gemini Motion control system Austal 2 x 3.25m² Roll fins, 2 x 4.5m² Trim Flaps