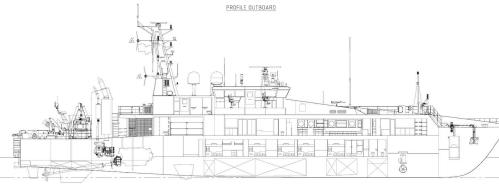

# AUSTAL PATROL 58

EVOLVED CAPE CLASS PATROL BOAT

#### PRINCIPAL DIMENSIONS

Length overall57.8 metresBeam (overall)10.3 metresDraft (approx.)3.0 metres

#### COMMUNICATION & SENSORS

 $\begin{array}{c} \text{Communication system Secure/Non-secure voice and data over VHF, UHF,} \\ \text{SATCOM and Sea Boat's Situational Awareness} \\ \text{Navigation} \\ \text{Integrated bridge system including: Radars, 2 x ECDIS,} \\ \text{2 x Gyro Compass, Secure AIS, 2 x DGPS, EOSS and VDR} \\ \end{array}$ 

### ADDITIONAL FEATURES

Sea boats 2 x 7.3 metre Gemini Motion control system Austal 2 x 3.25m² Roll fins, 2 x 4.5m² Trim Flaps

#### PROPULSION

#### PERFORMANCE

Speed 25 knots Range at 12 knots > 4000 nautical miles

#### CLASSIFICATION

Det Norske Veritas

 $\maltese$ 1A1 LC, PATROL, EO, NV, BIS, RP, NAUT-HSC, ELT, RADHAZ, SAM