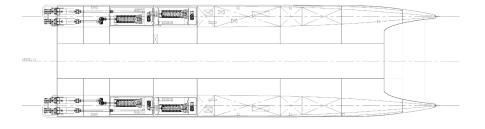

### PROPULSION

 $\begin{array}{ll} \mbox{Main engines} & 4\times\mbox{MAN 20V 28/330 STC} \\ \mbox{Gearboxes} & 4\times\mbox{ZF 60000 NR2H} \\ \mbox{Waterjets} & 4\times\mbox{Wartsiia LJX1500 SRI} \end{array}$ 

## RESS 109

Vessel type: 109m Vehicle-Passenger Catamaran

**PROFILE** 

BRIDGE DECK

PASSENGER DECK

UPPER VEHICLE DECK

VEHICLE DECK

HULLS