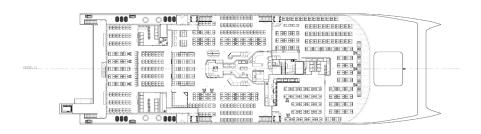

### PAYLOAD AND CAPACITIES

Passengers 1,006
Crew 22 (Subject to Flag)
Vehicles 425 cars
Heavy vehicles 610 lane metres for trucks and up to 232 cars
Clear heights
Main Deck 4.6 metres

Main Deck4.6 metresMezzanine deck2.1 metresMaximum deadweight1,000 tonnes

## RESS 109

Vessel type: 109m Vehicle-Passenger Catamaran

**PROFILE** 

BRIDGE DECK

PASSENGER DECK

UPPER VEHICLE DECK

VEHICLE DECK

HULLS