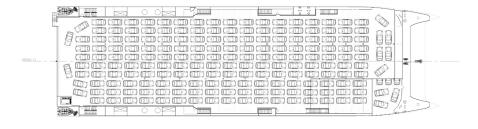

### PAYLOAD AND CAPACITIES

Passengers 1,006
Crew 22 (Subject to Flag)
Vehicles 425 cars
Heavy vehicles 610 lane metres for trucks and up to 232 cars
Clear heights
Main Deck 4.6 metres

Main Deck4.6 metresMezzanine deck2.1 metresMaximum deadweight1,000 tonnes

## RESS 109

Vessel type: 109m Vehicle-Passenger Catamaran

**PROFILE** 

BRIDGE DECK

PASSENGER DECK

UPPER VEHICLE DECK

VEHICLE DECK

HULLS