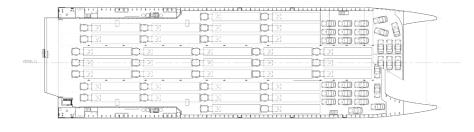

### PAYLOAD AND CAPACITIES

Passengers 1,006
Crew 22 (Subject to Flag)
Vehicles 425 cars
Heavy vehicles 610 lane metres for trucks and up to 232 cars
Clear heights
Main Deck 4.6 metres

Main Deck4.6 metresMezzanine deck2.1 metresMaximum deadweight1,000 tonnes

## RESS 109

Vessel type: 109m Vehicle-Passenger Catamaran

**PROFILE** 

BRIDGE DECK

PASSENGER DECK

UPPER VEHICLE DECK

VEHICLE DECK

HULLS