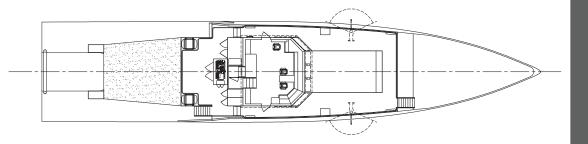

# AUSTAL PATROL 40

Vessel Type: Guardian Class Patrol Boat

PROFILE

PROFILE @ CENTRELINE

BRIDGE

MAIN DECK

LOWER DECK

\* GCPBs to be delivered to 12 Pacific Island nations and Timor-Leste. Pacific Island nations include Papua New Guinea, Fiji, Tonga, Kiribati, Cook Islands, Solomon Islands, Federated States of Micronesia, Marshall Islands, Palau, Samoa, Tuvalu and Vanuatu.