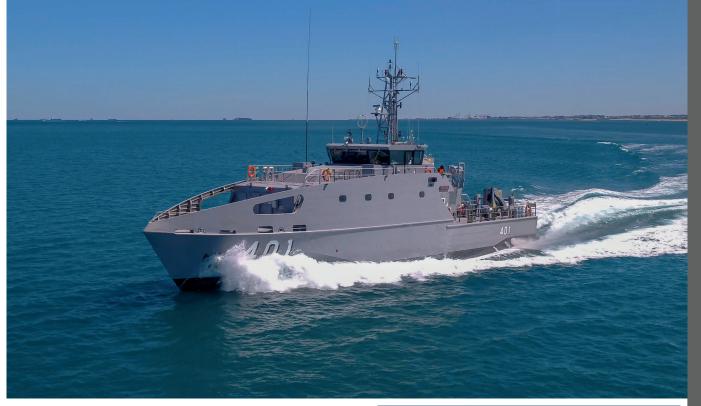

# AUSTAL PATROL 40

Vessel Type: Guardian Class Patrol Boat

PROFILE

PROFILE @ CENTRELINE

BRIDGE

MAIN DECK

LOWER DECK

\* GCPBs to be delivered to 12 Pacific Island nations and Timor-Leste. Pacific Island nations include Papua New Guinea, Fiji, Tonga, Kiribati, Cook Islands, Solomon Islands, Federated States of Micronesia, Marshall Islands, Palau, Samoa, Tuvalu and Vanuatu.

YARD NO: 521 - 541

**DESTINATION: PACIFIC ISLAND NATIONS\*** 

DELIVERY: 2018 - 2023

CLIENT: COMMONWEALTH OF AUSTRALIA