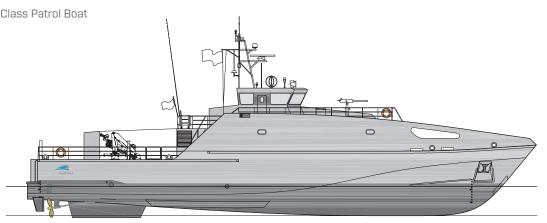

# AUSTAL PATROL 40

Vessel Type: Guardian Class Patrol Boat

PROFILE

PROFILE @ CENTRELINE

BRIDGE

MAIN DECK

LOWER DECK

\* GCPBs to be delivered to 12 Pacific Island nations and Timor-Leste. Pacific Island nations include Papua New Guinea, Fiji, Tonga, Kiribati, Cook Islands, Solomon Islands, Federated States of Micronesia, Marshall Islands, Palau, Samoa, Tuvalu and Vanuatu.