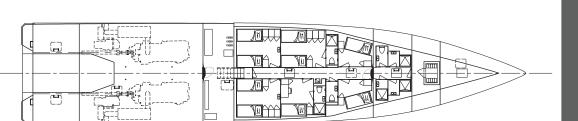

#### ACCOMMODATION

Berths

# AUSTAL PATROL 40

Vessel Type: Guardian Class Patrol Boat

PROFILE

PROFILE @ CENTRELINE

BRIDGE

MAIN DECK

LOWER DECK

\* GCPBs to be delivered to 12 Pacific Island nations and Timor-Leste. Pacific Island nations include Papua New Guinea, Fiji, Tonga, Kiribati, Cook Islands, Solomon Islands, Federated States of Micronesia, Marshall Islands, Palau, Samoa, Tuvalu and Vanuatu.