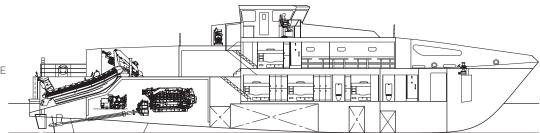

# AUSTAL PATROL 40

Vessel Type: Guardian Class Patrol Boat

PROFILE

PROFILE @ CENTRELINE

BRIDGE

MAIN DECK

LOWER DECK

\* GCPBs to be delivered to 12 Pacific Island nations and Timor-Leste. Pacific Island nations include Papua New Guinea, Fiji, Tonga, Kiribati, Cook Islands, Solomon Islands, Federated States of Micronesia, Marshall Islands, Palau, Samoa, Tuvalu and Vanuatu.