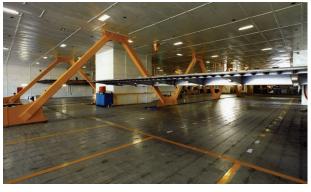

### PAYLOAD AND CAPACITIES

Passengers 1,291 Outdoor seating for 128 Crew Vehicles 341 cars 450 truck lane metres and 123 cars Heavy vehicles Centre lanes between pillars 4.6 metres Trucks under raised mezzanine deck 4.2 metres Trucks aft of raised mezzanine deck 4.6 metres Cars under mezzanine deck 2.0 metres Cars over mezzanine deck 2.0 metres Maximum deadweight 1,141 tonnes 15 tonne/dual axle Maximum axle loads (centre lanes) (outer lanes) 12 tonne/dual axle (mezzaine lane) 0.8 tonne/dual axle