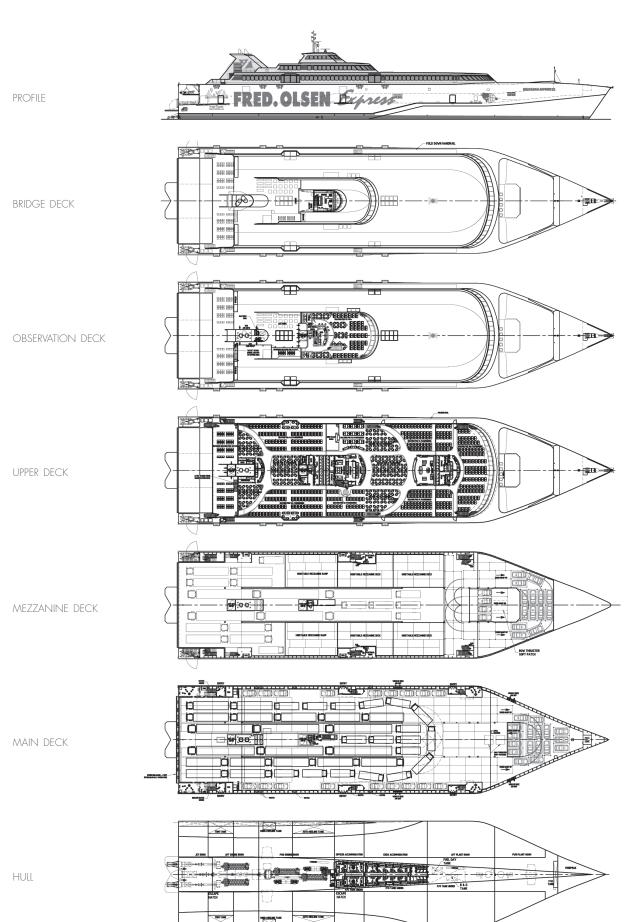

"BENCHIJIGUA EXPRESS"

# AUTO EXPRESS 127

#### PRINCIPAL DIMENSIONS

| Length overall       | 126.7 metres |
|----------------------|--------------|
| Length (waterline)   | 116.9 metres |
| Beam (moulded)       | 30.4 metres  |
| Depth (moulded)      | 8.2 metres   |
| Hull draft (approx.) | 4.2 metres   |

### PAYLOAD AND CAPACITIES

Passengers 1,291 Outdoor seating for 128 Crew Vehicles 341 cars 450 truck lane metres and 123 cars Heavy vehicles Centre lanes between pillars 4.6 metres Trucks under raised mezzanine deck 4.2 metres Trucks aft of raised mezzanine deck 4.6 metres Cars under mezzanine deck 2.0 metres Cars over mezzanine deck 2.0 metres Maximum deadweight 1,141 tonnes 15 tonne/dual axle Maximum axle loads (centre lanes) (outer lanes) 12 tonne/dual axle (mezzaine lane) 0.8 tonne/dual axle

#### **PROPULSION**

 Main engines
 4 x MTU 20V 8000 M70

 4 x 8,200 kW @ 1,095 rpm

 Gearboxes
 2 x Renk ASL65

 1 x Renk ASL2x80

 Waterjets
 2 x KaMeWa 125 S11

 1 x KaMeWa 180 B11

## PERFORMANCE (with Ride Control fitted)

 Speed (100% MCR)
 40.5 knots

 Fuel
 145,000 litres

#### CLASSIFICATION

Germanischer Lloyd

 $\maltese$  100 A5, HSC-B OC3 Highspeed Passenger/Ro.Ro Type, MC, AUT Spanish Flag Authority

"BENCHIJIGUA EXPRESS"

# XPRESS 127

Vessel type: 127m Vehicle-Passenger-Cargo Trimaran