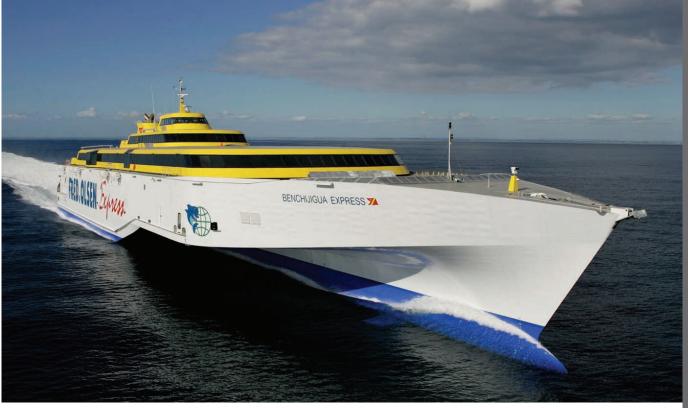

"BENCHIJIGUA EXPRESS"

# AUTO EXPRESS 127

# XPRESS 127

Vessel type: 127m Vehicle-Passenger-Cargo Trimaran