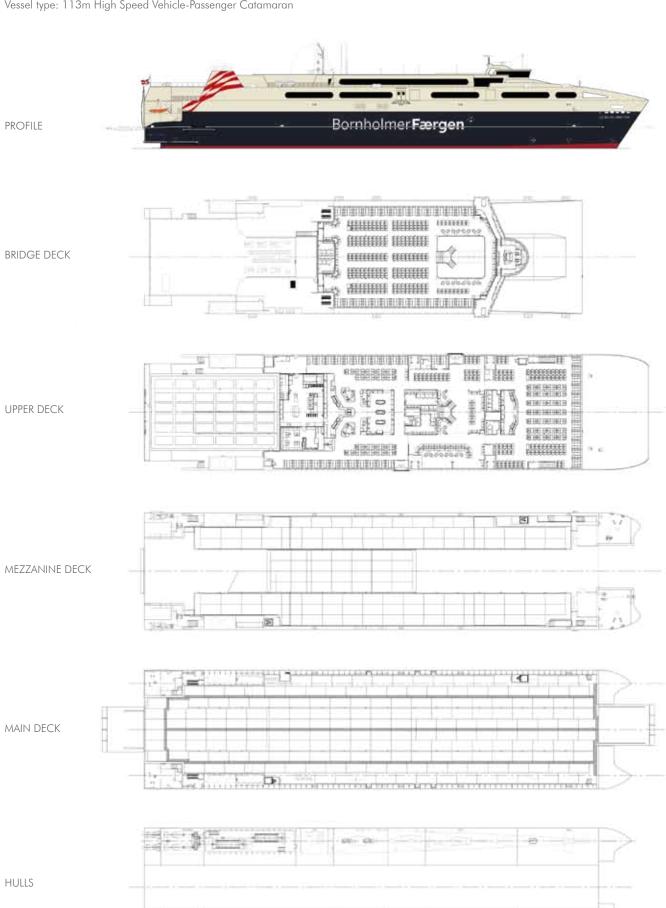

## O EXPRESS 113

Vessel type: 113m High Speed Vehicle-Passenger Catamaran

#### PAYLOAD AND CAPACITIES

1,400 **Passengers** Crew 30 - 35 357 cars Vehicles Maximum axle loads: (one axle) 12 tonnes Double tyres Single tyre (one axle) 9 tonnes Vehicle deck clear height 4.50 metres 1,000 tonnes Maximum deadweight 160,000 litres