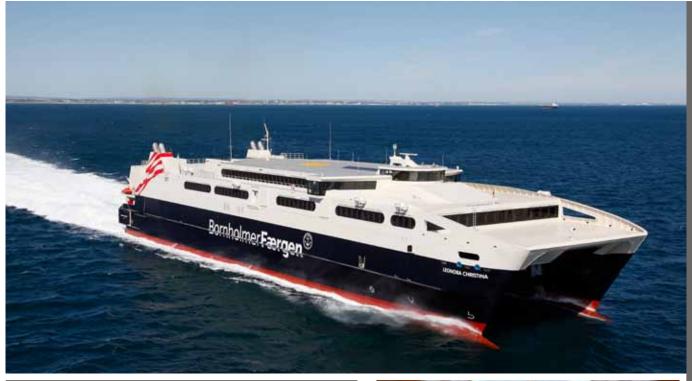

"LEONORA CHRISTINA"

## O EXPRESS 113

Vessel type: 113m High Speed Vehicle-Passenger Catamaran