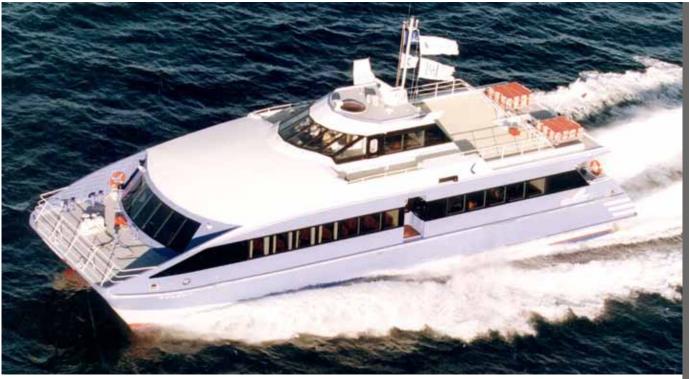

## AUSTAL 30

## PRINCIPAL DIMENSIONS

| Length overall                         | 30.0 metres                                   |
|----------------------------------------|-----------------------------------------------|
| Length (waterline)                     | 26.22 metres                                  |
| Beam (moulded)                         | 8.70 metres                                   |
| Depth (moulded)                        | 3.26 metres                                   |
| Hull draft (approx)                    | 1.11 metres                                   |
| PAYLOAD AND CAPACITIES                 |                                               |
| Passengers                             | 140                                           |
| Crew                                   | 8                                             |
| Fuel                                   | 6,000 litres                                  |
| PROPULSION                             |                                               |
| Main engines                           | 2 x MTU 12V 396 TE74L<br>1,499 kW @ 1,915 rpm |
| Gearboxes                              | 2 x ZF BW465                                  |
| Waterjets                              | 2 x KaMeWa 56 SII                             |
| PERFORMANCE (with Ride Control fitted) |                                               |
| Speed (12 t DWT, 100% MCR)             | 33 knots                                      |
| Fuel consumption (approx) @ 90% MCR    | 720 litres/hour                               |

## AUSTAL 30

Vessel type: 30m High Speed Passenger Catamaran

PROFILE

UPPER DECK

MAIN DECK

YARD NO: 58 "MARINEVIEW"

DESTINATION: JAPAN

www.austal.com