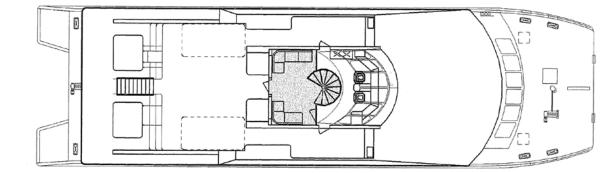

## AUSTAL 30

Vessel type: 30m High Speed Passenger Catamaran

PROFILE

UPPER DECK

MAIN DECK

YARD NO: 58 "MARINEVIEW"

DESTINATION: JAPAN

www.austal.com