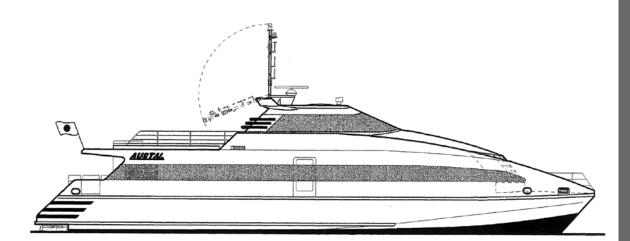

## AUSTAL 30

## AUSTAL 30

Vessel type: 30m High Speed Passenger Catamaran

PROFILE

UPPER DECK

MAIN DECK

YARD NO: 58 "MARINEVIEW"

DESTINATION: JAPAN

www.austal.com