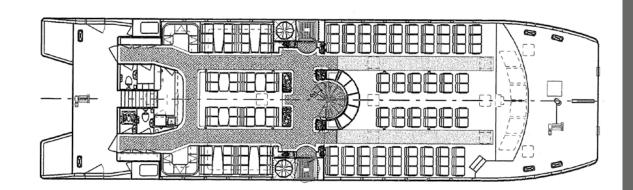

## AUSTAL 30

Vessel type: 30m High Speed Passenger Catamaran

PROFILE

UPPER DECK

MAIN DECK

YARD NO: 58 "MARINEVIEW"

DESTINATION: JAPAN

www.austal.com