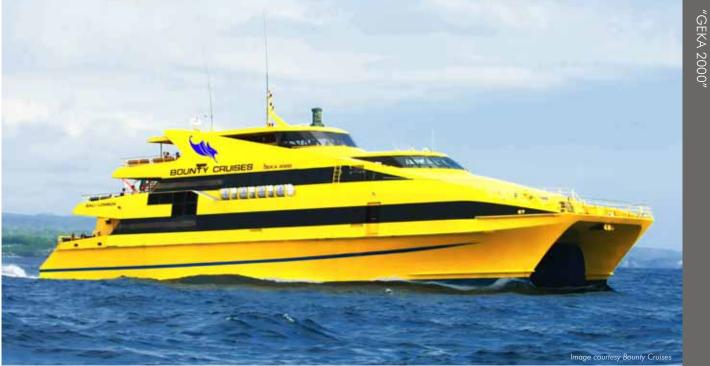

# AUSTAL 44

Vessel Type: 44m High Speed Passenger Catamaran

SHIPS •

SYSTEMS • SUPPORT