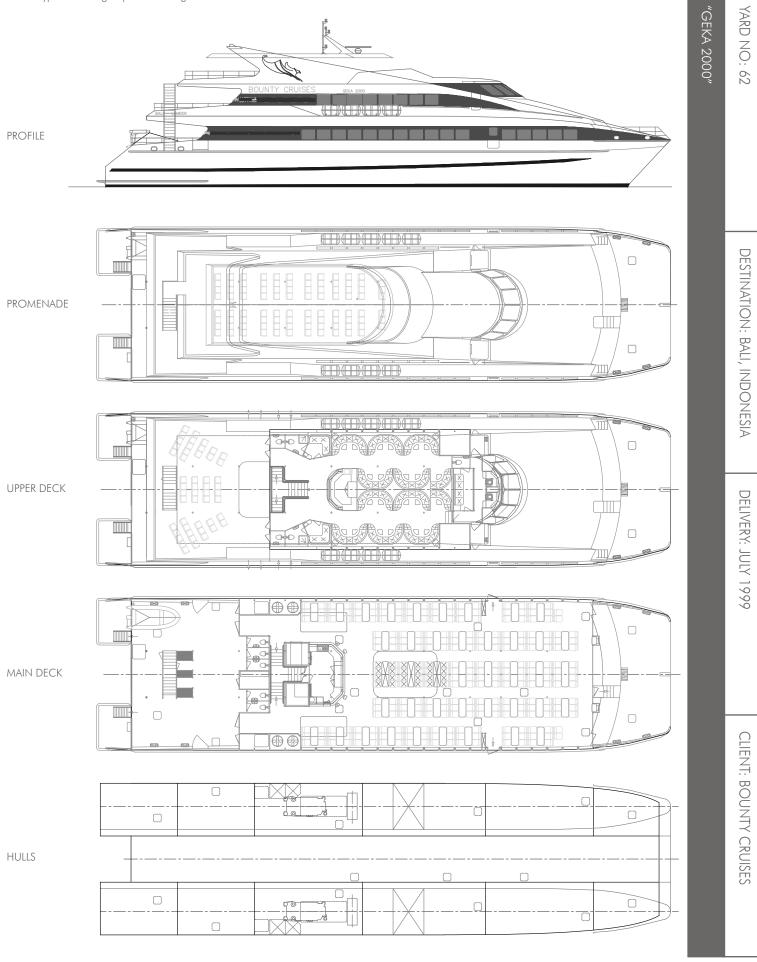

### PRINCIPAL DIMENSIONS

| Length overall         | 44.0 metres                                  |
|------------------------|----------------------------------------------|
| Length (waterline)     | 38.4 metres                                  |
| Beam (moulded)         | 11.8 metres                                  |
| Hull depth (moulded)   | 4.5 metres                                   |
| Hull draft (approx)    | 1.59 metres                                  |
| PAYLOAD AND CAPACITIES |                                              |
| Passengers             | 504                                          |
| Crew                   | 16                                           |
| Fuel                   | 11,150 litres                                |
| PROPULSION             |                                              |
| Main engines           | 2 x MTU 16V 396 TE 74L<br>1,960kW @ 1,940rpm |
| Gearboxes              | 2 x Reintjes WVS 930                         |
| Propellers             | 2 x Teignbridge Fixed Pitch five blade       |

# AUSTAL 44

Vessel Type: 44m High Speed Passenger Catamaran

SHIPS •

SYSTEMS • SUPPORT